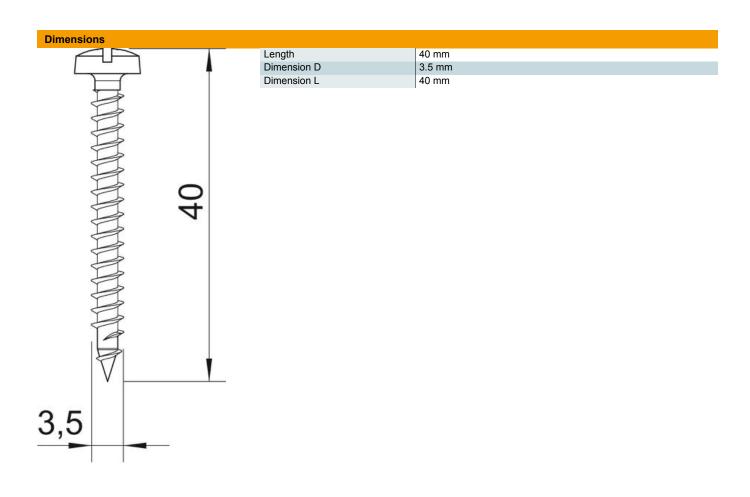

#### Master data

| Item number3195066Type4758 3.5x40Description 1Sprint screwDescription 2panhead, +/- slot drive |
|------------------------------------------------------------------------------------------------|
| Description 1 Sprint screw                                                                     |
| ·                                                                                              |
| Description 2 panhead, +/- slot drive                                                          |
|                                                                                                |
| Manufacturer OBO                                                                               |
| Dimension 3,5x40mm                                                                             |
| Material Steel                                                                                 |
| Surface Electrogalvanized                                                                      |
| Surface standard EN ISO 19598 / EN ISO 4042                                                    |
| Smallest sales unit 200                                                                        |
| Unit of quantity Piece                                                                         |
| Weight 0.208 kg                                                                                |
| Weight unit kg/100 pc.                                                                         |