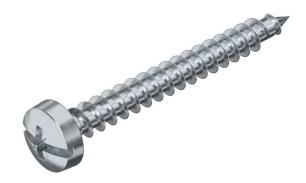

### Sprint screw, with Philips screw

**Item number: 3195066** 

Hardened steel, electrogalvanised and Hostaflon-coated. Pan head with combined Phillips and slotted head (Pozidriv size 2 except  $\emptyset$  6 mm Pozidriv size 3).

The use of Sprint screws leads to considerably reduced screw-in times compared with standard screws. This noticeable advantage comes from the point with the first thread, which leads on to the double thread beyond.

Areas of use: wood, chipboard, Rigips panels, plastic anchors.

St

Steel

G

Electrogalvanized