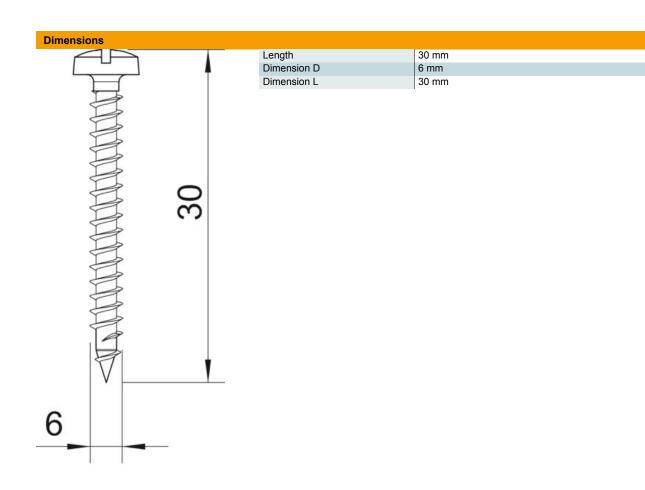

#### Master data

| Item number         3195910           Type         4758 6.0x30           Description 1         Sprint screw           Description 2         panhead, +/- slot drive           Manufacturer         OBO           Dimension         6x30mm           Material         Steel           Surface         Electrogalvanized           Surface standard         EN ISO 19598 / EN ISO 4042           Smallest sales unit         200           Unit of quantity         Piece           Weight         0.6 kg           Weight unit         kg/100 pc. |                     |                            |
|--------------------------------------------------------------------------------------------------------------------------------------------------------------------------------------------------------------------------------------------------------------------------------------------------------------------------------------------------------------------------------------------------------------------------------------------------------------------------------------------------------------------------------------------------|---------------------|----------------------------|
| Description 1 Sprint screw Description 2 panhead, +/- slot drive Manufacturer OBO Dimension 6x30mm Material Steel Surface Electrogalvanized Surface standard EN ISO 19598 / EN ISO 4042 Smallest sales unit 200 Unit of quantity Piece Weight 0.6 kg                                                                                                                                                                                                                                                                                             | Item number         | 3195910                    |
| Description 2 panhead, +/- slot drive  Manufacturer OBO  Dimension 6x30mm  Material Steel  Surface Electrogalvanized  Surface standard EN ISO 19598 / EN ISO 4042  Smallest sales unit 200  Unit of quantity Piece  Weight 0.6 kg                                                                                                                                                                                                                                                                                                                | Туре                | 4758 6.0x30                |
| Manufacturer         OBO           Dimension         6x30mm           Material         Steel           Surface         Electrogalvanized           Surface standard         EN ISO 19598 / EN ISO 4042           Smallest sales unit         200           Unit of quantity         Piece           Weight         0.6 kg                                                                                                                                                                                                                        | Description 1       | Sprint screw               |
| Dimension 6x30mm  Material Steel  Surface Electrogalvanized  Surface standard EN ISO 19598 / EN ISO 4042  Smallest sales unit 200  Unit of quantity Piece  Weight 0.6 kg                                                                                                                                                                                                                                                                                                                                                                         | Description 2       | panhead, +/- slot drive    |
| Material Steel Surface Electrogalvanized Surface standard EN ISO 19598 / EN ISO 4042 Smallest sales unit 200 Unit of quantity Piece Weight 0.6 kg                                                                                                                                                                                                                                                                                                                                                                                                | Manufacturer        | OBO                        |
| Surface Electrogalvanized Surface standard EN ISO 19598 / EN ISO 4042 Smallest sales unit 200 Unit of quantity Piece Weight 0.6 kg                                                                                                                                                                                                                                                                                                                                                                                                               | Dimension           | 6x30mm                     |
| Surface standard EN ISO 19598 / EN ISO 4042 Smallest sales unit 200 Unit of quantity Piece Weight 0.6 kg                                                                                                                                                                                                                                                                                                                                                                                                                                         | Material            | Steel                      |
| Smallest sales unit 200 Unit of quantity Piece Weight 0.6 kg                                                                                                                                                                                                                                                                                                                                                                                                                                                                                     | Surface             | Electrogalvanized          |
| Unit of quantity Piece Weight 0.6 kg                                                                                                                                                                                                                                                                                                                                                                                                                                                                                                             | Surface standard    | EN ISO 19598 / EN ISO 4042 |
| Weight 0.6 kg                                                                                                                                                                                                                                                                                                                                                                                                                                                                                                                                    | Smallest sales unit | 200                        |
|                                                                                                                                                                                                                                                                                                                                                                                                                                                                                                                                                  | Unit of quantity    | Piece                      |
| Weight unit kg/100 pc.                                                                                                                                                                                                                                                                                                                                                                                                                                                                                                                           | Weight              | 0.6 kg                     |
|                                                                                                                                                                                                                                                                                                                                                                                                                                                                                                                                                  | Weight unit         | kg/100 pc.                 |