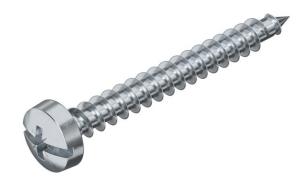

### Sprint screw, with Philips screw

**Item number: 3195910** 

Hardened steel, electrogalvanised and Hostaflon-coated. Pan head with combined Phillips and slotted head (Pozidriv size 2 except  $\emptyset$  6 mm Pozidriv size 3).

The use of Sprint screws leads to considerably reduced screw-in times compared with standard screws. This noticeable advantage comes from the point with the first thread, which leads on to the double thread beyond.

Areas of use: wood, chipboard, Rigips panels, plastic anchors.

St

Steel

G

Electrogalvanized