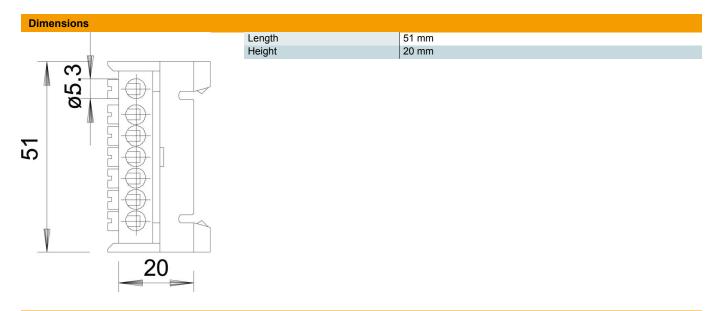

_ | _ | 4- |
|-----|---|---|----|----|----|---|---|----|
| IVI | ы | S | т  | -1 | Г. | О | н | та |

| Item number         | 2054000                 |
|---------------------|-------------------------|
| Туре                | 60 N 7x16 BL            |
| Description 1       | Neutral conductor clamp |
| Manufacturer        | OBO                     |
| Dimension           | 7x16mm²                 |
| Colour              | Blue                    |
| Material            | Polyamide               |
| Smallest sales unit | 10                      |
| Unit of quantity    | Piece                   |
| Weight              | 2.9 kg                  |
| Weight unit         | kg/100 pc.              |

## **Technical data sheet**

Neutral conductor terminals, with screw contacts, 7 terminals







|  | hn |  |  |  |
|--|----|--|--|--|
|  |    |  |  |  |
|  |    |  |  |  |

| Closing plate required             | no                        |
|------------------------------------|---------------------------|
| No. of terminals                   | 7                         |
| Explosion-tested version           | no                        |
| Suitable for flexible conductors   | no                        |
| Suitable for solid conductors      | no                        |
| Suitable for multi-wire conductors | no                        |
| Mounting type                      | DIN rail 35 mm            |
| Nominal cross-section, max.        | 16 mm²                    |
| Nominal cross-section, min.        | 10 mm²                    |
| Pole number                        | 7