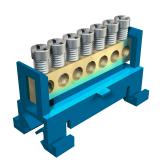

## **Technical data sheet**

Neutral conductor terminals, with screw contacts, 7 terminals

**Item number: 2054000** 

Neutral conductor connection terminal with 7 terminals up to 16 mm<sup>2</sup>.

Clamping rail, brass, steel screws, electrogalvanised and transparently passivated, for snapping onto 35 mm hat rails to DIN EN 60715 - previously DIN EN 50022 - (transverse) or flat rails 10 x 2-2.5 mm (lengthwise). 60/N 7 and 60/S 7: with 7 terminals to 16 mm².

## **Technical data sheet**

Neutral conductor terminals, with screw contacts, 7 terminals

|  | hn |  |  |  |
|--|----|--|--|--|
|  |    |  |  |  |
|  |    |  |  |  |

| Closing plate required             | no                        |
|------------------------------------|---------------------------|
| No. of terminals                   | 7                         |
| Explosion-tested version           | no                        |
| Suitable for flexible conductors   | no                        |
| Suitable for solid conductors      | no                        |
| Suitable for multi-wire conductors | no                        |
| Mounting type                      | DIN rail 35 mm            |
| Nominal cross-section, max.        | 16 mm²                    |
| Nominal cross-section, min.        | 10 mm²                    |
| Pole number                        | 7                         |
| Cross-section                      | 7 terminals to 16 mm² mm² |