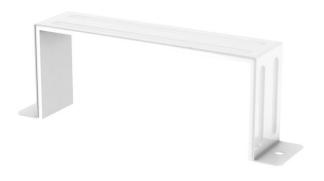

## Connector

**Item number: 7216633** 

Clamp with integrated seal for BKSM 1025, for connection and smoke-proof sealing of duct joints. Usable at min. 30 mm side distance of the duct to the ceiling or wall. Including loose seal for combination with support profile.

#### Master data

| Item number         | 7216633                       |  |
|---------------------|-------------------------------|--|
| Type                | BSKM-VD 1025RW                |  |
| Description 1       | Connector with seal           |  |
| Description 2       | for wall and ceiling mounting |  |
| Manufacturer        | OBO                           |  |
| Dimension           | 100x250                       |  |
| Colour              | Pure white; RAL 9010          |  |
| Material            | Steel                         |  |
| Surface             | Painted                       |  |
| Surface standard    |                               |  |
| Smallest sales unit | 1                             |  |
| Unit of quantity    | Piece                         |  |
| Weight              | 67.2 kg                       |  |
| Weight unit         | kg/100 pc.                    |  |