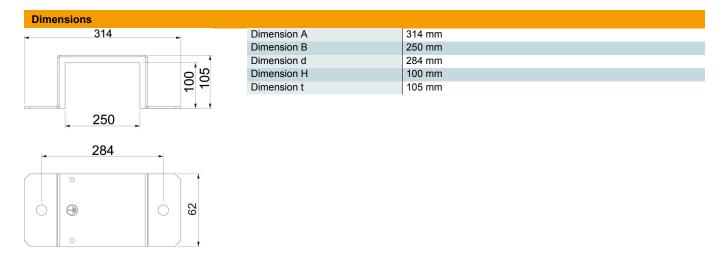

#### Master data

| Item number         | 7216633                       |  |
|---------------------|-------------------------------|--|
| Type                | BSKM-VD 1025RW                |  |
| Description 1       | Connector with seal           |  |
| Description 2       | for wall and ceiling mounting |  |
| Manufacturer        | OBO                           |  |
| Dimension           | 100x250                       |  |
| Colour              | Pure white; RAL 9010          |  |
| Material            | Steel                         |  |
| Surface             | Painted                       |  |
| Surface standard    |                               |  |
| Smallest sales unit | 1                             |  |
| Unit of quantity    | Piece                         |  |
| Weight              | 67.2 kg                       |  |
| Weight unit         | kg/100 pc.                    |  |