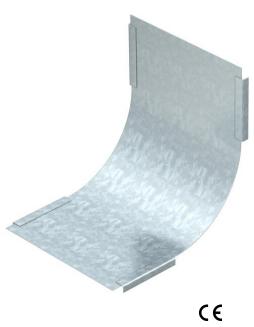

# **Technical data sheet**

Cover for 90° vertical bend, rising, DD

### Item number: 7131509

Cover for all rising vertical bends. The fastening is guaranteed by the overlap of the cable tray covers. The cover can also be fastened using cover clamps.

Steel St

DD

Strip galvanised zinc/aluminium, Double Dip

## Item number: 7131509

Dimensions

| Width           | 150 mm  |
|-----------------|---------|
| Width           | 6 in    |
| Height          | 60 mm   |
| Plate thickness | 0.03 in |
| Plate thickness | 0.75 mm |
| Dimension B     | 150 mm  |