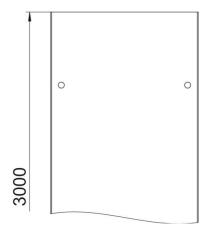

### **Cover with turn buckle A4**

| Dimensions |                           |                 |          |  |  |
|------------|---------------------------|-----------------|----------|--|--|
| 1          | _                         | Length          | 3,000 mm |  |  |
| ⊕ B+4      |                           | Width           | 100 mm   |  |  |
|            | DTA                       | Height          | 13 mm    |  |  |
|            | <b>→</b> D <sup>+</sup> 4 | Plate thickness | 1 mm     |  |  |
|            |                           | Dimension B     | 100 mm   |  |  |