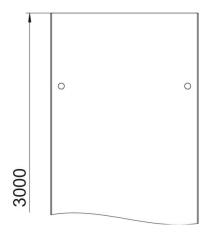

### **Cover with turn buckle A4**

| Dimensions |         |                 |          |  |  |
|------------|---------|-----------------|----------|--|--|
|            |         | Length          | 3,000 mm |  |  |
| 13         |         | Width           | 200 mm   |  |  |
|            | D+1     | Height          | 13 mm    |  |  |
|            | ■ D+4 ► | Plate thickness | 1 mm     |  |  |
|            |         | Dimension B     | 200 mm   |  |  |