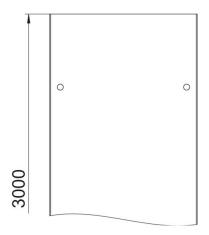

### **Cover with turn buckle A4**

| Dimensions |     |                 |          |  |  |  |
|------------|-----|-----------------|----------|--|--|--|
| •          |     | Length          | 3,000 mm |  |  |  |
| 13         |     | Width           | 400 mm   |  |  |  |
|            | B+4 | Height          | 13 mm    |  |  |  |
|            |     | Plate thickness | 1 mm     |  |  |  |
|            |     | Dimension B     | 400 mm   |  |  |  |