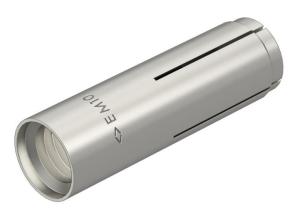

## **Technical data sheet** Drop-in anchor E A4

### Item number: 3492922

Drop-in anchor for single fixings of non-load-bearing systems in non-cracked concrete as well as for multiple fixings in cracked and non-cracked concrete.

Tested to fire protection standards, fire resistance class R 120 according to European Technical Approval ETA-02/0020 (option 7) and European Technical Approval ETA-05/0116.

Mounting with marking and setting tool.

## Item number: 3492922

| Dimensions     |   |                |                  |  |  |
|----------------|---|----------------|------------------|--|--|
| 0              |   | Length         | 40 mm            |  |  |
| ♦ E M10        |   | Dimension L    | 40 mm            |  |  |
|                |   |                |                  |  |  |
|                | L |                |                  |  |  |
|                |   |                |                  |  |  |
| Technical data |   |                |                  |  |  |
|                |   | Version for    | Lightning strike |  |  |
|                |   | Fastening unit | Miscellaneous    |  |  |