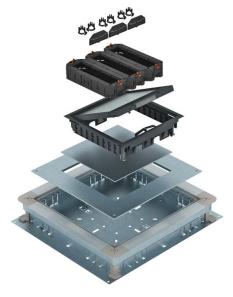

### GES9-3 service outlet in UGD350-3 9 with UT4 45

**Item number: 7429512** 

Service outlet with all necessary system accessories for installation in screed floors for indoor use.

The scope of delivery contains:

- Underfloor socket UGD350-3/9,
- Service outlet of nominal size 9 with universal fastening bracket,
- Three universal supports for Modul 45® devices.

Service outlet with carpet protection frame, hinged cover and cord outlet made of polyamide in the colour RAL 7011.

5 mm floor covering recess in the hinged cover (changeable to 3, 8 or 10 mm).

 $\epsilon$ 

PA

Polyamide