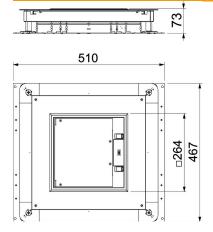

for Modul 45® devices.

Service outlet with carpet protection frame, hinged cover and cord outlet made of polyamide in the colour RAL 7011.

5 mm floor covering recess in the hinged cover (changeable to 3, 8 or 10 mm).

 $\epsilon$ 

PA

Polyamide

### Master data

| 7429512                       |
|-------------------------------|
| Service outlet construct. set |
| for screed installation       |
| OBO                           |
| Iron grey; RAL 7011           |
| Polyamide                     |
| 1                             |
| Piece                         |
| 1146.5 kg                     |
| kg/100 pc.                    |
|                               |

# **Technical data sheet**

# GES9-3 service outlet in UGD350-3 9 with UT4 45



**Item number: 7429512** 

### Dimensions



### Technical data

| Cable outlet version                              | Swivellable cord outlet |
|---------------------------------------------------|-------------------------|
| Floor care                                        | Dry                     |
| Seal installation option                          | no                      |
| Screed height, max.                               | 125 mm                  |
| Screed height, min.                               | 75 mm                   |
| Suitable for raised floor installation            | no                      |
| Suitable for screed-flush closed underfloor ducts | no                      |
| Suitable for cavity floor installation            | no                      |
| Suitable for wet care                             | no