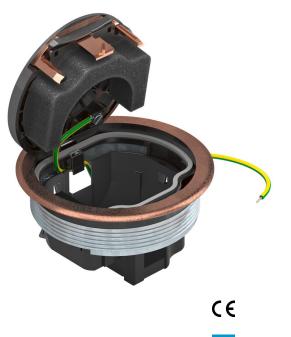

### Item number: 7405631

Round installation unit with floor covering protection frame for direct installation in the connection socket UDL2-120 for indoor use. When closed, the installation unit can be wet-cleaned. The minimum installation depth is 70 mm.

#### Master data

| Item number         | 7405631                      |  |
|---------------------|------------------------------|--|
| Туре                | GESRK2                       |  |
| Description 1       | Service outlet               |  |
| Description 2       | with prot. frame, old copper |  |
| Manufacturer        | OBO                          |  |
| Dimension           | 130x130x64                   |  |
| Material            | Die-cast zinc                |  |
| Surface             | Copper-plated                |  |
| Surface standard    |                              |  |
| Smallest sales unit | 1                            |  |
| Unit of quantity    | Piece                        |  |
| Weight              | 67.965 kg                    |  |
| Weight unit         | kg/100 pc.                   |  |
|                     |                              |  |