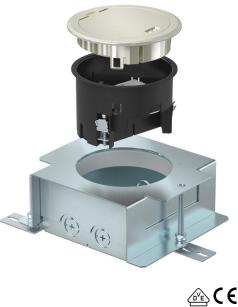

### Item number: 7408844

Round GES R2 service outlet with hinged cover, floor covering protection frame and UD GES R2 screed socket for installation in floors with screed structures in internal areas. Installation unit with a double power socket with a 33° insertion direction. At the side, next to the socket, there is space for an optional two connection sockets for data technology applications. When closed, the installation unit can be wet-cleaned. The minimum installation depth is 85 mm. Surface: Nickelplated.

#### Master data

| Item number         | 7408844                        |
|---------------------|--------------------------------|
| Туре                | GES R2 Ni V SFB                |
| Description 1       | Floor socket with hinged cover |
| Description 2       | Ni, 2x VDE socket, screed box  |
| Manufacturer        | OBO                            |
| Dimension           | 140x140x85                     |
| Material            | Die-cast zinc                  |
| Smallest sales unit | 1                              |
| Unit of quantity    | Piece                          |
| Weight              | 308 kg                         |
| Weight unit         | kg/100 pc.                     |