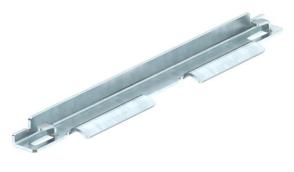

### Item number: 6016680

Long mesh cable tray connectors for screwless straight connection of mesh cable trays. Two straight connectors, type GRV 245, are used for each connection point.

Can be used from a mesh cable tray width of 100 mm.

The FS variant is used to connect electrogalvanised mesh cable trays, the DD variant to connect hot/hot-dip galvanised mesh cable trays and the VA variant to connect stainless steel mesh cable trays.

## Dimensions 245 211 211

| Dimension       | 245 x 30 |
|-----------------|----------|
| Length          | 245 mm   |
| Width           | 30 mm    |
| Width           | 1.18 in  |
| Height          | 14 mm    |
| Height          | 0.55 in  |
| Plate thickness | 2 mm     |