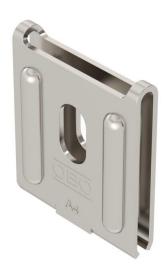

## Wall clamp/central hanger A4

**Item number: 6016425** 

Wall clamp and central hanger for mesh cable trays.
As wall fastening up to max. mesh cable tray width 200 mm.
As centre suspension up to max. mesh cable tray width 200 mm. As a pendulum suspension from a width of 300 mm.

## Master data

| Item number         | 6016425             |
|---------------------|---------------------|
| Туре                | K12 1818 A4         |
| Description 1       | Wall fastener       |
| Description 2       | for mesh cable tray |
| Manufacturer        | OBO                 |
| Dimension           | 50x59               |
| Material            | Stainless steel     |
| Surface             | Bright, treated     |
| Surface standard    |                     |
| Smallest sales unit | 25                  |
| Unit of quantity    | Piece               |
| Weight              | 8.94 kg             |
| Weight unit         | kg/100 pc.          |
|                     |                     |