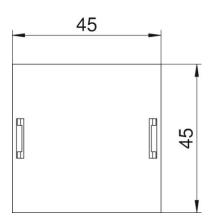

## Blanking cover for Modul 45® installation opening

**Item number: 7407584** 

| Dimensions |        |         |  |
|------------|--------|---------|--|
| 75         | Length | 45 mm   |  |
|            | Width  | 45 mm   |  |
| m'         | Height | 3.75 mm |  |
|            |        |         |  |
|            |        |         |  |
|            |        |         |  |
| 7/ 17      |        |         |  |
| u U        |        |         |  |