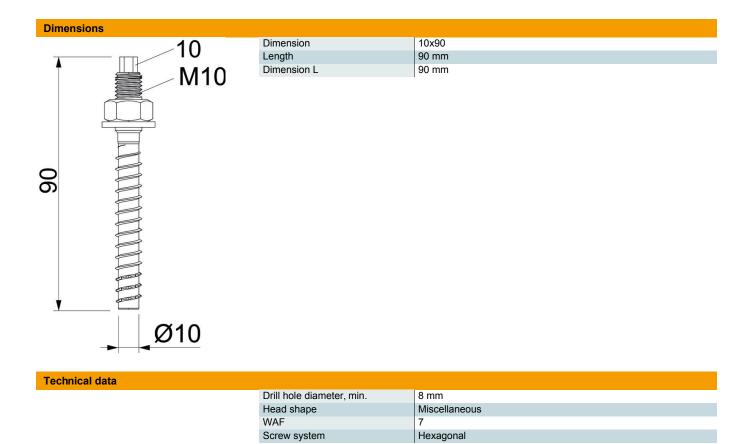

### Master data

| 3498190                |
|------------------------|
| MMS+ V 10x90           |
| Pre-set anchor         |
| with connection thread |
| OBO                    |
| 10x90                  |
| Steel                  |
| galvanised             |
|                        |
| 25                     |
| Piece                  |
| 5.5 kg                 |
| kg/100 pc.             |
|                        |