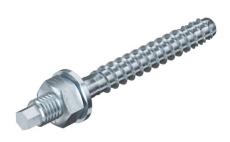

## MMS-plus V 10x90 pre-push tie, with connection thread

Item number: 3498190

Bolt tie for direct mounting without additional anchors in cracked and uncracked concrete and masonry. With connection thread and washer to accept large loads. Suitable for fastening suspended loads from suspended supports and wall brackets in push-through mounting.

# MMS-plus V 10x90 pre-push tie, with connection thread

Item number: 3498190