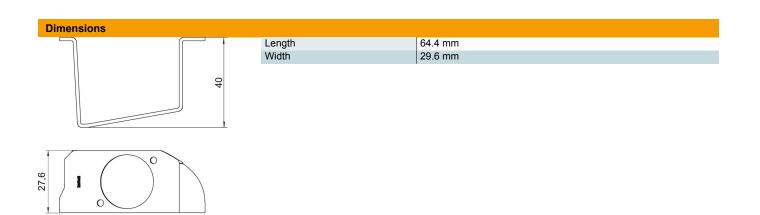

## Technical data

64,8

| Number of installable devices                     | 2             |  |
|---------------------------------------------------|---------------|--|
| Version for                                       | Support shape |  |
| Fastening type                                    | Lockable      |  |
| Labelling panel                                   | no            |  |
| Floor covering protection frame                   | no            |  |
| Floor plate                                       | no            |  |
| Lowerable to be flush-floor                       | no            |  |
| Seal installation option                          | no            |  |
| Installation opening for on-floor tank            | no            |  |
| Decouplable                                       | no            |  |
| Suitable for raised floor installation            | yes           |  |
| Suitable for screed-flush closed underfloor ducts | yes           |  |
| Suitable for screed-covered un-<br>derfloor ducts | yes           |  |
| Suitable for cavity floor installation            | yes           |  |
| Suitable for wet care                             | yes           |  |
| Suitable for underfloor ducts                     | yes           |  |
| With floor covering recess                        | no            |  |
| Heavy-duty version                                | no            |  |
| Depth                                             | 1.5 mm        |  |
| Strain relief option                              | yes           |  |
|                                                   |               |  |