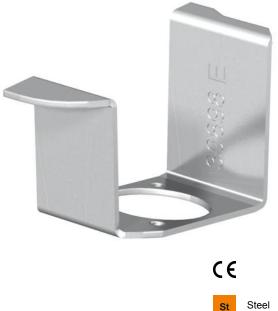

## **Technical data sheet**

Mounting plate for the installation of data sockets in GESRM2, 1 x type XD Item number: 7407634

For the installation of an XLR installation socket, type D.

| C | E |                  |
|---|---|------------------|
| S | t | Steel            |
| F | 5 | Strip galvanized |

## **Technical data sheet**

Mounting plate for the installation of data sockets in GESRM2, 1 x type XD Item number: 7407634