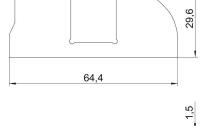

## Dimensions

| Length | 64.4 mm |
|--------|---------|
| Width  | 29.6 mm |

#### Technical data

| Number of installable devices                     | 2             |
|---------------------------------------------------|---------------|
| Version for                                       | Support shape |
| Fastening type                                    | Lockable      |
| Labelling panel                                   | no            |
| Floor covering protection frame                   | no            |
| Floor plate                                       | no            |
| Lowerable to be flush-floor                       | no            |
| Seal installation option                          | no            |
| Installation opening for on-floor tank            | no            |
| Decouplable                                       | no            |
| Suitable for raised floor installation            | yes           |
| Suitable for screed-flush closed underfloor ducts | yes           |
| Suitable for screed-covered underfloor ducts      | yes           |
| Suitable for cavity floor installation            | yes           |
| Suitable for wet care                             | yes           |
| Suitable for underfloor ducts                     | yes           |
| With floor covering recess                        | no            |
| Heavy-duty version                                | no            |
| Depth                                             | 1.5 mm        |
| Strain relief option                              | ves           |