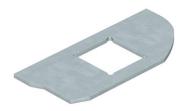

# Mounting plate for the installation of data sockets in GESRM2, 1 x type LE

**Item number: 7407628** 

Mounting plate to accept a data connection module of the following type: Lex-Com 125 and 250 Kat 5e (shielded).

Dimensions of a mounting opening in mm: 19.30 x 14.80.

(€

A2

Stainless steel

#### Master data

| Item number         | 7407628                      |
|---------------------|------------------------------|
| Type                | MPRM2 1LE                    |
| Description 1       | Mounting plate               |
| Description 2       | with 1x hole pattern Type LE |
| Manufacturer        | OBO                          |
| Material            | Stainless steel              |
| Smallest sales unit | 1                            |
| Unit of quantity    | Piece                        |
| Weight              | 1.6 kg                       |
| Weight unit         | kg/100 pc.                   |