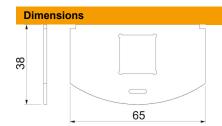

steel

| Master data |                     |                           |
|-------------|---------------------|---------------------------|
|             | Item number         | 7408810                   |
|             | Туре                | MP R2 LE                  |
|             | Description 1       | Mounting plate for GES R2 |
|             | Description 2       | for 1x Typ LE             |
|             | Manufacturer        | OBO                       |
|             | Material            | Stainless steel           |
|             | Smallest sales unit | 1                         |
|             | Unit of quantity    | Piece                     |
|             | Weight              | 2.25 kg                   |
|             | Weight unit         | kg/100 pc.                |



| Length | 65 mm |
|--------|-------|
| Width  | 36 mm |

## **Technical data sheet**

## Mounting plate for data technology, type LE





| Technical data |                                |               |
|----------------|--------------------------------|---------------|
|                | Application                    | Mounting box  |
|                | Number of CEE/Perilex openings | 0             |
|                | Number of triple openings      | 0             |
|                | Number of installable devices  | 1             |
|                | Number of single openings      | 1             |
|                | Number of oval openings        | 0             |
|                | Number of square openings      | 0             |
|                | Number of round openings