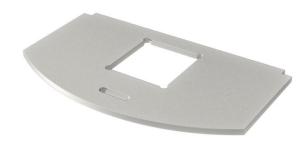

## Mounting plate for data technology, type LE

Mounting support to accept two data connection modules of the following types: LexCom 125 and 250.

Dimensions of a mounting opening in mm: 18.30 x 17.20.

A2

Stainless steel

| Master data |                     |                           |
|-------------|---------------------|---------------------------|
|             | Item number         | 7408810                   |
|             | Туре                | MP R2 LE                  |
|             | Description 1       | Mounting plate for GES R2 |
|             | Description 2       | for 1x Typ LE             |
|             | Manufacturer        | OBO                       |
|             | Material            | Stainless steel           |
|             | Smallest sales unit | 1                         |
|             | Unit of quantity    | Piece                     |
|             | Weight              | 2.25 kg                   |
|             | Weight unit         | kg/100 pc.                |