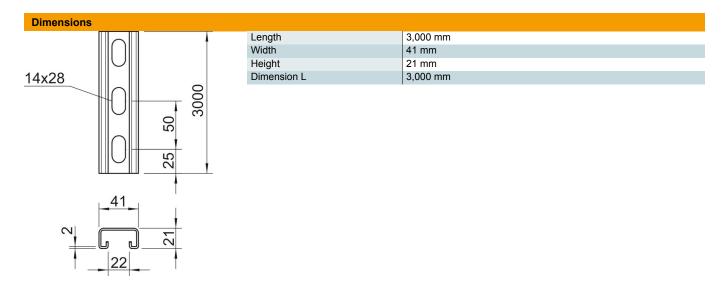

## MS4121 mounting rail, slot 22 mm, FS, perforated

**Item number: 1122920** 

| Te |  |  |  |
|----|--|--|--|
|    |  |  |  |
|    |  |  |  |

| Breakable                          | no                              |
|------------------------------------|---------------------------------|
| Type of perforation                | Perforated back                 |
| Version for                        | Single profile                  |
| Drill hole spacing, centre         | 50 mm                           |
| Maintain electrical functions      | no                              |
| Hole size                          | 14x28 mm                        |
| Material thickness                 | 2 mm                            |
| With perforation                   | yes                             |
| With toothing                      | yes                             |
| Profile shape                      | C profile                       |
| Slot width                         | 22 mm                           |
| Static value A                     | 1.65 cm <sup>2</sup>            |
| Static value ly                    | 0.95 cm                         |
| Static value Iz                    | 4.51 cm                         |
| Static value Wy                    | 0.89 cm <sup>2</sup>            |
| Static value Wz                    | 2.2 cm <sup>2</sup>             |
| Static value Iz<br>Static value Wy | 4.51 cm<br>0.89 cm <sup>2</sup> |