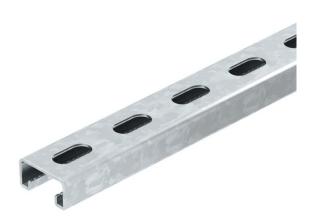

## MS4121 mounting rail, slot 22 mm, FS, perforated

**Item number: 1122920** 

Heavy-duty C profile rail for individual installation of support constructions, e.g. for cable trays or as a panel for switchgear cabinets. Can also be used for cable routing, in conjunction with clamp clips with a U foot.