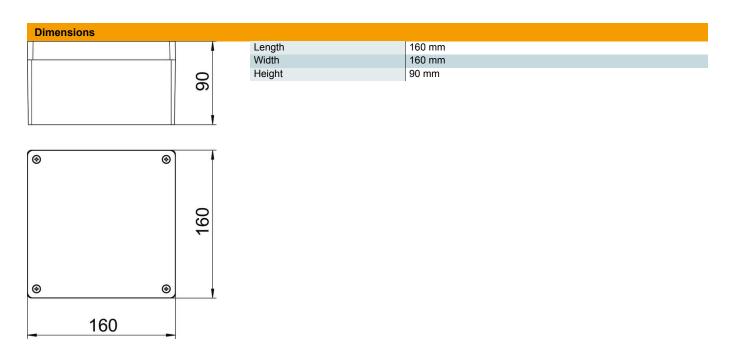

AIG

Cast aluminium

Р

Powder-coated

| B.A |    | 4   | ا ا | ata |   |
|-----|----|-----|-----|-----|---|
| IVI | as | Ler | -u  | ala | ı |

| Item number         | 2011320                     |
|---------------------|-----------------------------|
| Type                | Mx 161609 SGR               |
| Description 1       | Aluminium empty housing     |
| Manufacturer        | OBO                         |
| Dimension           | 160x160x91                  |
| Colour              | Silver grey; RAL 7001       |
| Material            | Cast aluminium              |
| Surface             | Powder-coated Powder-coated |
| Surface standard    |                             |
| Smallest sales unit | 1                           |
| Unit of quantity    | Piece                       |
| Weight              | 170 kg                      |
| Weight unit         | kg/100 pc.                  |