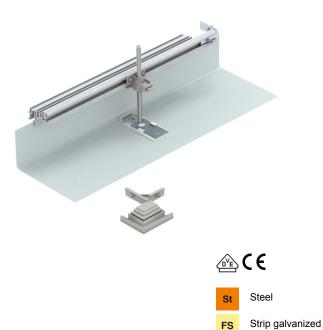

## **Technical data sheet**

Construction set for 90° angle to right, height 40-150 mm

#### Item number: 7423970

For the construction-side creation of a trunking junction as a 90° angle, T-piece or crossing. A flushfloor end cover is also required for the creation of a 90° angle (order separately). Suitable for the OKA-G and OKA-W trunking systems.

Master data

| Item number         | 7423970             |
|---------------------|---------------------|
| Description 1       | Branch, right       |
| Description 2       | for OKA-G and OKA-W |
| Manufacturer        | OBO                 |
| Material            | Steel               |
| Surface             | Strip galvanized    |
| Surface standard    | DIN EN 10346        |
| Smallest sales unit | 1                   |
| Unit of quantity    | Piece               |
| Weight              | 49.8 kg             |
| Weight unit         | kg/100 pc.          |