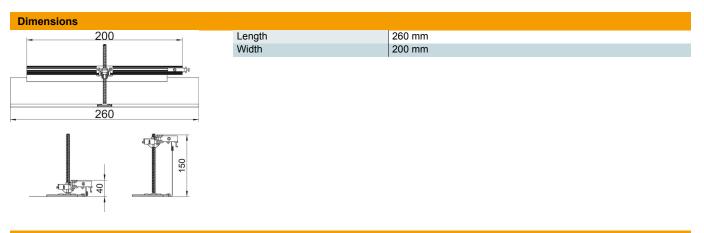

#### Item number: 7423970

**Technical data** 

| Mounting opening cover                                 | no     |
|--------------------------------------------------------|--------|
| Floor plate                                            | no     |
| Cover fastening, locking                               | no     |
| Seal installation option                               | no     |
| Installation opening for on-floor tank                 | no     |
| Decouplable                                            | no     |
| Function                                               | Branch |
| Suitable for expansion joint                           | no     |
| Suitable for screed-flush closed underfloor ducts      | no     |
| Suitable for flushfloor, open un-<br>derfloor trunking | no     |
| Suitable for screed-covered un-<br>derfloor ducts      | no     |
| Trunking height, max.                                  | 150 mm |
| Duct height, min.                                      | 40 mm  |
| Minimum screed height                                  | 40     |
| With connection opening                                | no     |
| With equipotential bonding                             | no     |
| With separating retainer                               | no     |
| With overhang                                          | yes    |
| Height-adjustment range, max.                          | 110 mm |
| Height-adjustment range, min.                          | 0 mm   |
| Removable cover                                        | no     |
|                                                        |        |