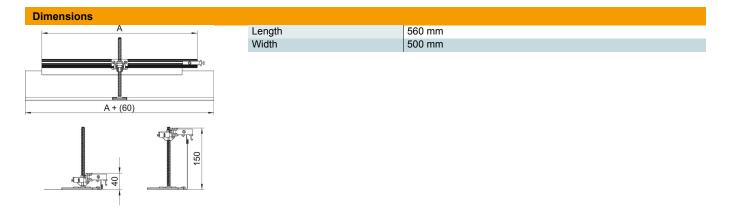

# Construction set for 90° angle to right, height 40−150 mm

**Item number: 7423976** 

| Te |  |  |  |
|----|--|--|--|

| Mounting opening cover                            | no     |
|---------------------------------------------------|--------|
| Floor plate                                       | no     |
| Cover fastening, locking                          | no     |
| Seal installation option                          | no     |
| Installation opening for on-floor tank            | no     |
| Decouplable                                       | no     |
| Function                                          | Branch |
| Suitable for expansion joint                      | no     |
| Suitable for screed-flush closed underfloor ducts | no     |
| Suitable for flushfloor, open underfloor trunking | no     |
| Suitable for screed-covered underfloor ducts      | no     |
| Trunking height, max.                             | 150 mm |
| Duct height, min.                                 | 40 mm  |
| Minimum screed height                             | 40     |
| With connection opening                           | no     |
| With equipotential bonding                        | no     |
| With separating retainer                          | no     |
| With overhang                                     | yes    |
| Height-adjustment range, max.                     | 110 mm |
| Height-adjustment range, min.                     | 0 mm   |
| Removable cover                                   | no     |