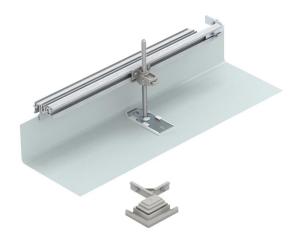

# Construction set for 90° angle to right, height 40−150 mm

**Item number: 7423976** 

For the construction-side creation of a trunking junction as a  $90^\circ$  angle, T-piece or crossing. A flushfloor end cover is also required for the creation of a  $90^\circ$  angle (order separately). Suitable for the OKA-G and OKA-W trunking systems.

## Master data

| Item number         | 7423976             |
|---------------------|---------------------|
| Description 1       | Branch, right       |
| Description 2       | for OKA-G and OKA-W |
| Manufacturer        | OBO                 |
| Material            | Steel               |
| Surface             | Strip galvanized    |
| Surface standard    | DIN EN 10346        |
| Smallest sales unit | 1                   |
| Unit of quantity    | Piece               |
| Weight              | 96.8 kg             |
| Weight unit         | kg/100 pc.          |
|                     |                     |