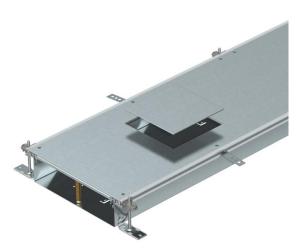

### Item number: 7424620

Ready-to-mount trunking unit with three or six device installation lids for cable laying and the installation of flush-mount units of nominal size 4, consisting of the trunking base (floor trough with side and floor covering contact profiles) and trunking lid with blank covered mounting opening. Floor trough with holding straps for self-contacting mounting of separating retainers. The scope of delivery contains 6 height-adjustable fixing brackets, 6 screed anchors and lid butt seals (3x for nominal trunking widths of 200 and 300) or height-adjustable lid butt supports: 3x for nominal trunking width 400 and 6x for nominal trunking widths 500 and 600. Trunking lid screwed down when delivered.

With screw-on device installation lids, each with an installation opening for an installation unit nominal size 4.

### Item number: 7424620

| Technical data |                                                 |                    |
|----------------|-------------------------------------------------|--------------------|
|                | Mounting opening cover                          | yes                |
|                | Covers                                          | 3                  |
|                | Number of insertable partitions                 | 2                  |
|                | Number of planned flush-mount units             | 3                  |
|                | Number of compartments                          | 3 St.              |
|                | Mounting system fastening type                  | Floor              |
|                | Floor plate                                     | yes                |
|                | Cover fastening, locking                        | no                 |
|                | Seal installation option                        | yes                |
|                | Installation opening for on-floor tank          | no                 |
|                | Decouplable                                     | no                 |
|                | Suitable for expansion joint                    | no                 |
|                | Mesh wall                                       | no                 |
|                | Trunking height, max.                           | 150 mm             |
|                | Duct height, min.                               | 100 mm             |
|                | Cover material thickness                        | 4                  |
|                | Minimum screed height                           | 100                |
|                | With connection opening                         | yes                |
|                | With equipotential bonding                      | no                 |
|                | With separating retainer                        | no                 |
|                | With overhang                                   | yes                |
|                | Mounting opening                                | For service outlet |
|                | Mounting opening                                | Square             |
|                | Nominal size for device installati-<br>on units | 4                  |
|                | Height-adjustment range, max.                   | 150 mm             |
|                | Height-adjustment range, min.                   | 100 mm             |
|                | Removable cover                                 | yes                |
|                | Separating retainer fastening                   | stecken            |
|                | Separating retainer fastening                   | Plug               |