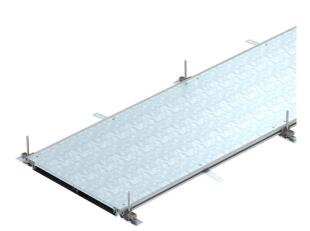

### Item number: 7424406

Ready-to-mount trunking unit with three blanking lids for cable laying, consisting of the trunking base (floor trough with side and floor covering contact profiles) and trunking lid. Floor trough with holding straps for self-contacting mounting of separating retainers. The scope of delivery contains 6 height-adjustable fixing brackets, 6 screed anchors and lid butt seals (3x for nominal trunking widths of 200 and 300) or height-adjustable lid butt supports: 3x for nominal trunking width 400 and 6x for nominal trunking widths 500 and 600. Trunking lid screwed on for delivery.

#### Master data

| 6<br>por trunking unit |
|------------------------|
| or trunking unit       |
|                        |
|                        |
|                        |
| 00x40                  |
|                        |
| Ivanized               |
| 10346                  |
|                        |
|                        |
| ]                      |
| m                      |
|                        |

| Π            | Length | 2,400 mm |  |
|--------------|--------|----------|--|
| <b>700</b> 0 | Width  | 500 mm   |  |
|              |        |          |  |