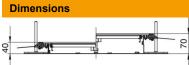

### Item number: 7424406

Technical data

| Mounting opening cover                 | no                   |
|----------------------------------------|----------------------|
| Covers                                 | 3                    |
| Number of mounting openings            | 0                    |
| Number of insertable partitions        | 2                    |
| Number of planned flush-mount units    | 3                    |
| Number of compartments                 | 3 St.                |
| Mounting system fastening type         | Floor                |
| Floor plate                            | yes                  |
| Cover fastening, locking               | no                   |
| Seal installation option               | yes                  |
| Installation opening for on-floor tank | no                   |
| Decouplable                            | no                   |
| Suitable for expansion joint           | no                   |
| Mesh wall                              | no                   |
| Trunking height, max.                  | 70 mm                |
| Duct height, min.                      | 40 mm                |
| Cover material thickness               | 4                    |
| Minimum screed height                  | 40                   |
| With connection opening                | no                   |
| With equipotential bonding             | no                   |
| With separating retainer               | no                   |
| With overhang                          | yes                  |
| Mounting opening                       | Without              |
| Height-adjustment range, max.          | 70 mm                |
| Height-adjustment range, min.          | 40 mm                |
| Usable cross-section                   | 8500 mm <sup>2</sup> |
| Removable cover                        | yes                  |
| Separating retainer fastening          | rasten               |
| Separating retainer fastening          | Lock                 |