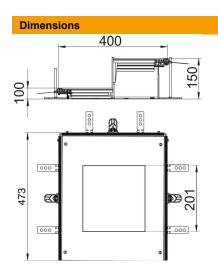

# Extension unit for GES6, height 100-150 mm

**Item number: 7424922** 

| Length      | 473 mm |
|-------------|--------|
| Width       | 400 mm |
| Dimension a | 201 mm |
| Dimension A | 400 mm |
| Dimension b | 253 mm |
| Dimension h | 100 mm |