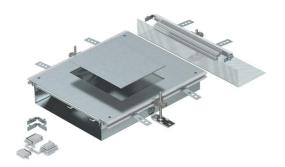

#### Extension unit for GES6, height 100-150 mm

Ready-to-mount trunking extension unit with a device installation lid for the installation of a flush-mount unit of nominal size 6, consisting of the trunking base (floor trough with side and floor covering contact profiles), trunking lid with blank mounting opening and a flushfloor end cover. The scope of delivery contains 3 height-adjustable fixing brackets, 3 screed anchors, 1 lid butt support and 1 construction set for 90° angle.

Size of the mounting unit suitable for the installation of a rectangular installation

unit of nominal size 6.

Strip galvanized