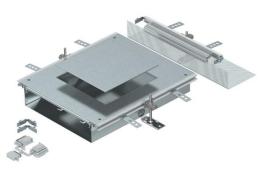

### Item number: 7424884

Ready-to-mount trunking extension unit with a device installation lid for the installation of a flush-mount unit of nominal size 9, consisting of the trunking base (floor trough with side and floor covering contact profiles), trunking lid with blank mounting opening and a flushfloor end cover. The scope of delivery contains 3 height-adjustable fixing brackets, 3 screed anchors, 1 lid butt support and 1 construction set for 90° angle.

struction set for  $90^{\circ}$  angle. Size of the mounting unit suitable for the installation of a square installation unit of nominal size 9/55.

Strip galvanized

#### Master data

| Item number         | 7424884          |
|---------------------|------------------|
| Description 1       | Extension unit   |
| Description 2       | for OKA-W        |
| Manufacturer        | OBO              |
| Material            | Steel            |
| Surface             | Strip galvanized |
| Surface standard    | DIN EN 10346     |
| Smallest sales unit | 1                |
| Unit of quantity    | Piece            |
| Weight              | 868 kg           |
| Weight unit         | kg/100 pc.       |
|                     |                  |