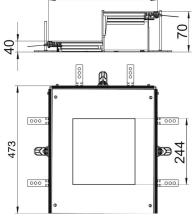

### Dimensions 400

| Length      | 473 mm |
|-------------|--------|
| Width       | 400 mm |
| Dimension a | 244 mm |
| Dimension A | 400 mm |
| Dimension h | 40 mm  |

#### Technical data

| Mounting opening cover                                 | yes                |
|--------------------------------------------------------|--------------------|
| Covers                                                 | 1                  |
| Number of mounting openings                            | 1                  |
| Cover fastening, locking                               | no                 |
| Seal installation option                               | yes                |
| Installation opening for on-floor tank                 | no                 |
| Installation opening for flush-<br>mount unit          | Square             |
| Decouplable                                            | no                 |
| Suitable for expansion joint                           | no                 |
| Suitable for screed-flush closed underfloor ducts      | no                 |
| Suitable for flushfloor, open un-<br>derfloor trunking | yes                |
| Suitable for screed-covered un-<br>derfloor ducts      | no                 |
| Trunking height, max.                                  | 70 mm              |
| Duct height, min.                                      | 40 mm              |
| Cover material thickness                               | 4                  |
| Minimum screed height                                  | 40                 |
| With connection opening                                | yes                |
| With equipotential bonding                             | no                 |
| With separating retainer                               | no                 |
| With overhang                                          | yes                |
| Mounting opening                                       | For service outlet |
| Nominal size for device installati-<br>on units        | 9                  |
| Height-adjustment range, max.                          | 70 mm              |
| Height-adjustment range, min.                          | 40 mm              |
| Removable cover                                        | yes                |