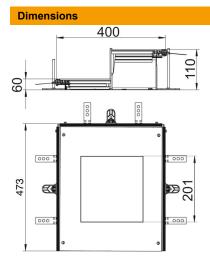

| Length      | 473 mm |
|-------------|--------|
| Width       | 400 mm |
| Dimension a | 201 mm |
| Dimension A | 400 mm |
| Dimension h | 60 mm  |