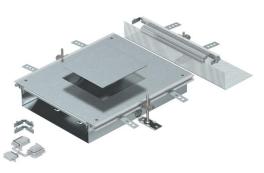

### Item number: 7424900

Ready-to-mount trunking extension unit with a device installation lid for the installation of an installation unit of nominal size 4, consisting of the trunking base (floor trough with side and floor covering guide profiles), trunking lid with blank mounting opening and a flushfloor end cover. The scope of delivery contains three height-adjustable wall fixing brackets, three screed anchors and trunking connection brackets.

Size of the mounting unit suitable for the installation of a square installation unit of nominal size 4.

FS Strip galvanized