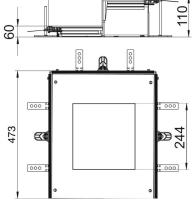

# 400

Dimensions

| Length      | 473 mm |
|-------------|--------|
| Width       | 400 mm |
| Dimension a | 244 mm |
| Dimension A | 400 mm |
| Dimension h | 60 mm  |