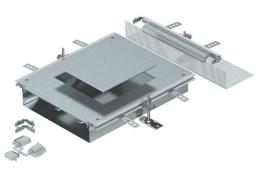

### Item number: 7424904

Ready-to-mount trunking extension unit with a device installation lid for the installation of a flush-mount unit of nominal size 9, consisting of the trunking base (floor trough with side and floor covering contact profiles), trunking lid with blank mounting opening and a flushfloor end cover. The scope of delivery contains 3 height-adjustable fixing brackets, 3 screed anchors, 1 lid butt support and 1 construction set for 90° angle.

struction set for  $90^{\circ}$  angle. Size of the mounting unit suitable for the installation of a square installation unit of nominal size 9 or 9/55.

FS Strip galvanized