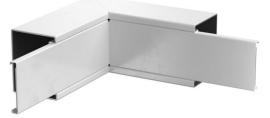

### Item number: 7218056

Internal corner with intumescent fire protection mesh for PYROLINE® Rapid PLM installation duct. Suitable for direct wall and ceiling mounting, mounting below system floors and on support systems. Tool-free joint mounting with PLM SI joint connector. The cover is snapped on without tools, allowing rapid inspection and retroassignment. The cover overhang allows offset cover mounting for continuous equipotential bonding of the entire duct section.