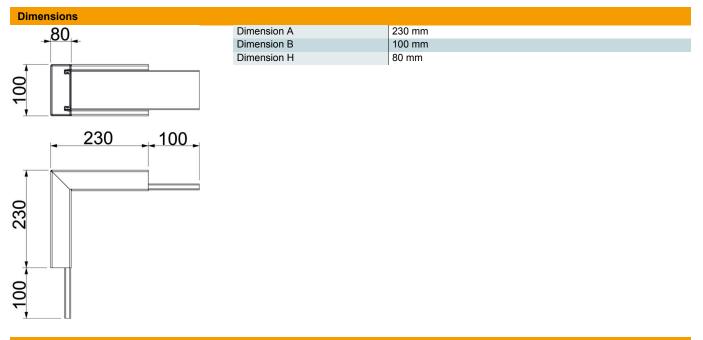

#### Master data

| Item number         | 7218056                   |
|---------------------|---------------------------|
| Туре                | PLM IC 0810 RW            |
| Description 1       | Internal corner           |
| Description 2       | with fire protection mesh |
| Manufacturer        | OBO                       |
| Dimension           | 330x100x330               |
| Colour              | Pure white; RAL 9010      |
| Material            | Steel                     |
| Surface             | Powder-coated             |
| Surface standard    |                           |
| Smallest sales unit | 1                         |
| Unit of quantity    | Piece                     |
| Weight              | 156 kg                    |
| Weight unit         | kg/100 pc.                |