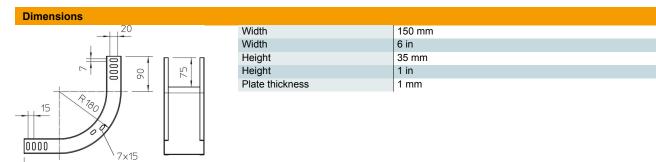

| St | Steel            |  |
|----|------------------|--|
| FS | Strip galvanized |  |

Master data

| Item number         | 7007178           |
|---------------------|-------------------|
| Туре                | RBV 315 S FS      |
| Description 1       | 90° vertical bend |
| Description 2       | rising            |
| Manufacturer        | OBO               |
| Dimension           | 35x150            |
| Material            | Steel             |
| Surface             | Strip galvanized  |
| Surface standard    | DIN EN 10346      |
| Smallest sales unit | 1                 |
| Unit of quantity    | Piece             |
| Weight              | 66.4 kg           |
| Weight unit         | kg/100 pc.        |
|                     |                   |