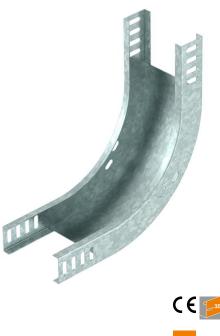

## Item number: 7007178

90° rising vertical bend, for all cable tray types of 35 mm side height. The vertical bend is pushed over the end of the cable tray and screwed tight. Fastening materials should be ordered separately.