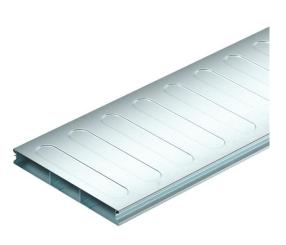

## **Technical data sheet**

Underfloor duct, 2 pieces, 3-compartment, duct height 28 mm Item number: 7400275

Underfloor duct (2 piece) for routing cables in screed-covered underfloor systems, according to EN 50085-2-2. Removable and continuously lockable duct cover. With separating retainer in the duct base.

The profiled side walls offer a locking mechanism to lock the duct cover onto the duct base. The stiffening beads in the duct cover serve to create stability.

## Dimensions

| Length      | 2,000 mm |
|-------------|----------|
| Width       | 250 mm   |
| Height      | 28 mm    |
| Dimension a | 90 mm    |
| Dimension b | 70 mm    |
| Dimension h | 28 mm    |