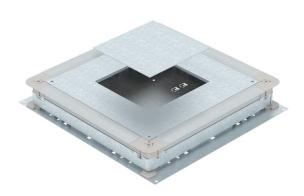

## **Technical data sheet**

UGD350-3 GES 4 for rectangular installation units, for screed height 70-125 mm ltem number: 7410104

Underfloor accessory box for screed-covered underfloor installation ducts with sheet steel side walls. To mount installation units of the selected nominal size. Height can be infinitely adjusted to the nominal screed height (rapid adjustment possible) and the screed can be worked flush to the screed scraping edge. With noise decoupling option after screed laying and can be used with system accessories, also for heavy-duty application.

Side walls prepared for duct widths of 190, 250 and 350 mm.

St

Steel

FS

Strip galvanized

#### Master data

| Item number         | 7410104              |
|---------------------|----------------------|
| Туре                | UGD 350-3 4          |
| Description 1       | Underfloor box empty |
| Description 2       | 350-3 for GES4       |
| Manufacturer        | OBO                  |
| Dimension           | 510x467x70           |
| Material            | Steel                |
| Surface             | Strip galvanized     |
| Surface standard    | DIN EN 10346         |
| Smallest sales unit | 1                    |
| Unit of quantity    | Piece                |
| Weight              | 910 kg               |
| Weight unit         | kg/100 pc.           |
|                     |                      |