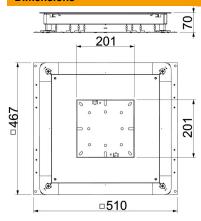

## Dimensions

| Dimension a | 201 mm |
|-------------|--------|
| Dimension A | 467 mm |
| Dimension B | 510 mm |
| Dimension b | 201 mm |