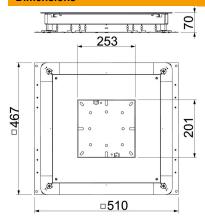

### Dimensions

| Dimension a | 201 mm |
|-------------|--------|
| Dimension A | 467 mm |
| Dimension B | 510 mm |
| Dimension b | 253 mm |
|             |        |