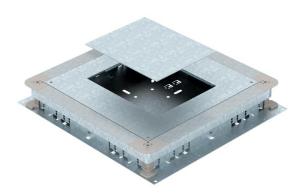

## **Technical data sheet**

UGD350-3 GES 6 for rectangular installation units, for screed height 70-125 mm ltem number: 7410108

Underfloor accessory box for screed-covered underfloor installation ducts with sheet steel side walls. To mount installation units of the selected nominal size. Height can be infinitely adjusted to the nominal screed height (rapid adjustment possible) and the screed can be worked flush to the screed scraping edge. With noise decoupling option after screed laying and can be used with system accessories, also for heavy-duty application.

Side walls prepared for duct widths of 190, 250 and 350 mm.

St

Steel

FS

Strip galvanized