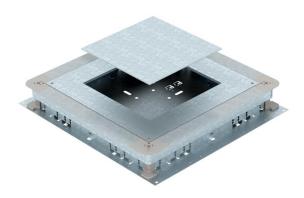

## **Technical data sheet**

UGD350-3 GES 9 for rectangular installation units, for screed height 70-125 mm ltem number: 7410112

Underfloor accessory box for screed-covered underfloor installation ducts with sheet steel side walls. To mount installation units of the selected nominal size. Height can be infinitely adjusted to the nominal screed height (rapid adjustment possible) and the screed can be worked flush to the screed scraping edge. With noise decoupling option after screed laying and can be used with system accessories, also for heavy-duty application.

Side walls prepared for duct widths of 190, 250 and 350 mm.

St

Steel

FS

Strip galvanized