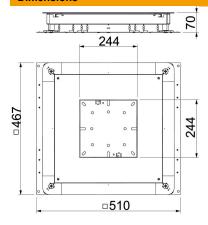

### Dimensions

| Dimension a | 244 mm |
|-------------|--------|
| Dimension A | 467 mm |
| Dimension B | 510 mm |
| Dimension b | 244 mm |
|             |        |