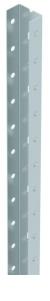

## Item number: 6344305

U support with perforations on three sides. Screwless support bracket system. The connection between the head plate and the support and between the support and the brackets is implemented using splints. Rear perforation = 20 x 11 mm and slot and round hole d = 9 mm. Side perforation = Round hole 9 mm.

## Item number: 6344305

Technical data

~

S

| Breakable                     | no                 |
|-------------------------------|--------------------|
| Type of perforation           | 3 sides perforated |
| Version for                   | Single profile     |
| EPD article                   | no                 |
| Maintain electrical functions | no                 |
| Material thickness            | 1.75 mm            |
| With toothing                 | no                 |
| Profile shape                 | C profile          |
|                               |                    |