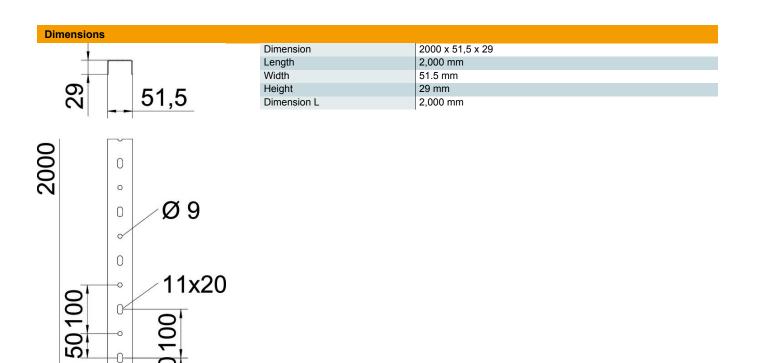

## Item number: 6344305

U support with perforations on three sides. Screwless support bracket system. The connection between the head plate and the support and between the support and the brackets is implemented using splints. Rear perforation = 20 x 11 mm and slot and round hole d = 9 mm. Side perforation = Round hole 9 mm.

## Master data

| Item number                           | 6344305                   |
|---------------------------------------|---------------------------|
| Description 1                         | U support                 |
| Description 2                         | for fastening with splint |
| Manufacturer                          | OBO                       |
| Dimension                             | 51,5x29x2000              |
| Colour                                | zinc                      |
| Material                              | Steel                     |
| Surface                               | Strip galvanized          |
| Surface standard                      | DIN EN 10346              |
| Smallest sales unit                   | 1                         |
| Unit of quantity                      | Piece                     |
| Weight                                | 270.6 kg                  |
| Weight unit                           | kg/100 pc.                |
| CO Footprint (GWP) Cradle-to-<br>Gate | 9,036 kg COe / 1 Piece    |