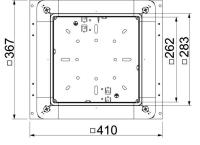

## Item number: 7410043

Dimensions

| Dimension a | 262 mm |
|-------------|--------|
| Dimension A | 367 mm |
| Dimension B | 410 mm |
| Dimension b | 283 mm |

| •              | U410 | • |
|----------------|------|---|
| Technical data | l    |   |