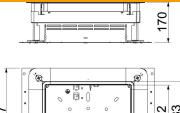

| Floor plate                                       | yes                   |
|---------------------------------------------------|-----------------------|
| Lowerable to be flush-floor                       | no                    |
| Cover version                                     | Universal             |
| Seal installation option                          | yes                   |
| Installation opening for on-floor tank            | no                    |
| Decouplable                                       | yes                   |
| Screed height, max.                               | 170 mm                |
| Screed height, min.                               | 115 mm                |
| For pipe connection                               | no                    |
| Suitable for screed-flush closed underfloor ducts | no                    |
| Suitable for screed-covered un-<br>derfloor ducts | yes                   |
| Suitable for underfloor ducts                     | no                    |
| Installation space, max.                          | 16.16 dm <sup>3</sup> |
| Installation space, min.                          | 10.62 dm <sup>3</sup> |
| Trunking width, max.                              | 250 mm                |
| Trunking width, min.                              | 190 mm                |
| Trunking height, max.                             | 48 mm                 |
| Duct height, min.                                 | 28 mm                 |
| Minimum screed height                             | 115                   |
| Nominal size                                      | 250 mm                |
| Height-adjustment range, max.                     | 170 mm                |
| Height-adjustment range, min.                     | 115 mm                |