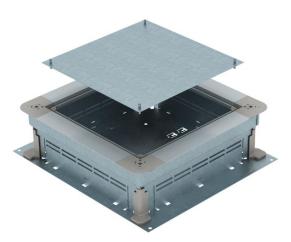

## Technical data sheet UZD250-3 for screed height 115–170 mm

Item number: 7410043

Underfloor junction and branch box for screed-covered underfloor installation ducts with sheet steel side walls. To mount installation units in the mounting lid (to be ordered separately). Height can be infinitely adjusted to the nominal screed height (rapid adjustment possible) and the screed can be worked flush to the screed scraping edge. With noise decoupling option after screed laying and can be used with system accessories, also for heavy-duty application. Side walls prepared for duct width 250 mm.

## **Technical data sheet**

UZD250-3 for screed height 115-170 mm