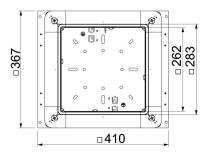

## Item number: 7410045

| Dimensions |             |        |  |  |  |
|------------|-------------|--------|--|--|--|
|            | Dimension a | 262 mm |  |  |  |
| <u>1</u>   | Dimension A | 367 mm |  |  |  |
|            | Dimension B | 410 mm |  |  |  |
|            | Dimension b | 283 mm |  |  |  |

| Dimonologi  |        |
|-------------|--------|
| Dimension B | 410 mm |
| Dimension b | 283 mm |
|             |        |
|             |        |
|             |        |