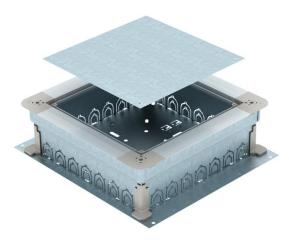

### Item number: 7410045

Underfloor junction and branch box for 7 installation pipes on each side (M20 or M32) with sheet steel side walls. To mount installation units in the mounting lid (to be ordered separately). Height can be infinitely adjusted to the nominal screed height (rapid adjustment possible) and the screed can be worked flushed to the screed scraping edge. With noise decoupling option after screed laying and can be used with system accessories, also for heavy-duty application.

#### Master data

| 7410045                     |
|-----------------------------|
| UZD 170 250-3 R             |
| Junction and branch box     |
| for screed height 115-170mm |
| OBO                         |
| 410x367x115                 |
| Steel                       |
| Strip galvanized            |
| DIN EN 10346                |
| 1                           |
| Piece                       |
| 480 kg                      |
| kg/100 pc.                  |
|                             |