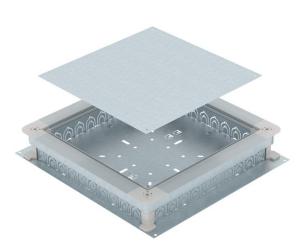

### Item number: 7410035

Underfloor junction and branch box for 10 installation pipes on each side (M20 or M32) with sheet steel side walls. To mount installation units in the mounting lid (to be ordered separately). Height can be infinitely adjusted to the nominal screed height (rapid adjustment possible) and the screed can be worked flush to the screed scraping edge. With noise decoupling option after screed laying and can be used with system accessories, also for heavy-duty application.

#### Master data

| Item number         | 7410035                    |
|---------------------|----------------------------|
| Description 1       | Junction and branch box    |
| Description 2       | for screed height 70-125mm |
| Manufacturer        | OBO                        |
| Dimension           | 510x467x70                 |
| Material            | Steel                      |
| Surface             | Strip galvanized           |
| Surface standard    | DIN EN 10346               |
| Smallest sales unit | 1                          |
| Unit of quantity    | Piece                      |
| Weight              | 590 kg                     |
| Weight unit         | kg/100 pc.                 |