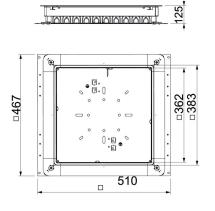

### Item number: 7410035

Dimensions

| Dimension a | 362 mm |
|-------------|--------|
| Dimension A | 467 mm |
| Dimension B | 510 mm |
| Dimension b | 383 mm |

Technical data

| Floor plate                                          | yes       |
|------------------------------------------------------|-----------|
| Lowerable to be flush-floor                          | yes       |
| Cover version                                        | Universal |
| Seal installation option                             | yes       |
| Installation opening for on-floor tank               | no        |
| Decouplable                                          | yes       |
| Screed height, max.                                  | 125 mm    |
| Screed height, min.                                  | 70 mm     |
| For pipe connection                                  | yes       |
| Suitable for screed-flush closed<br>underfloor ducts | no        |
| Suitable for screed-covered un-<br>derfloor ducts    | no        |
| Suitable for underfloor ducts                        | no        |
| Minimum screed height                                | 70        |
| Nominal size                                         | 350 mm    |
| Height-adjustment range, max.                        | 125 mm    |
| Height-adjustment range, min.                        | 70 mm     |